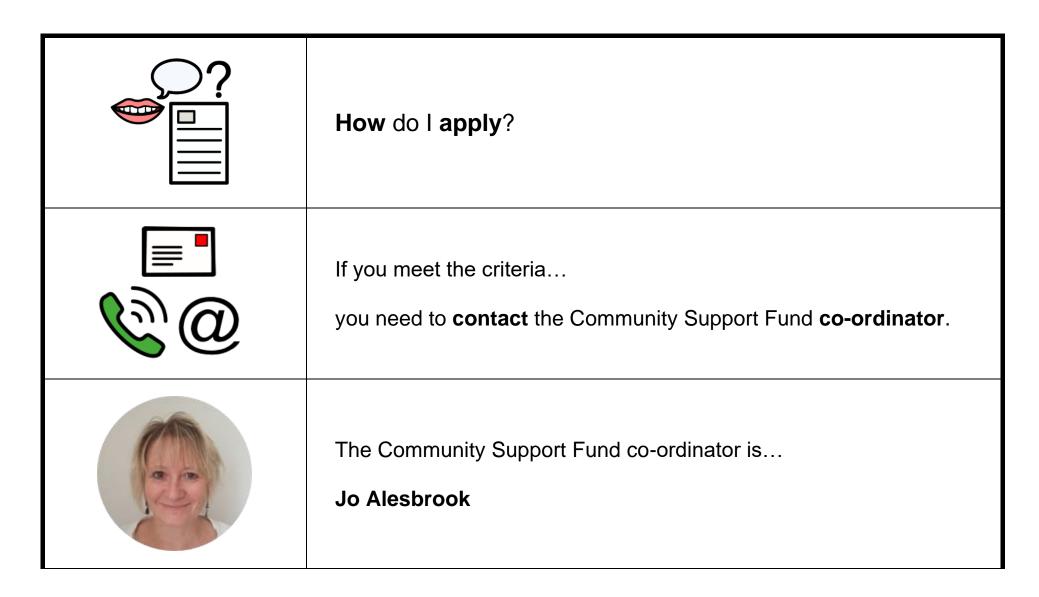

## Easy Read Guide: How to Apply

| ? | What is the Mountsorrel Community Support Fund?                                                                                 |
|---|---------------------------------------------------------------------------------------------------------------------------------|
|   | It is a pot of <b>money</b> to <b>help people</b> who live in <b>Mountsorrel</b> .                                              |
|   | It has been set up to <b>help people buy things</b> for their household.                                                        |
|   | You can <b>get help</b> if you meet the <b>criteria</b> .  A <i>criteria</i> is a list of things you <b>need to be / have</b> . |

|   | You can <b>call</b> Jo: 07931 129 360                                                                                                            |
|---|--------------------------------------------------------------------------------------------------------------------------------------------------|
| @ | You can <b>email</b> Jo: jo@mountsorrelcsf.org.uk                                                                                                |
|   | Or you can <b>fill in the form</b> on the <b>website</b> . <a href="https://mountsorrelcsf.org.uk/apply">https://mountsorrelcsf.org.uk/apply</a> |