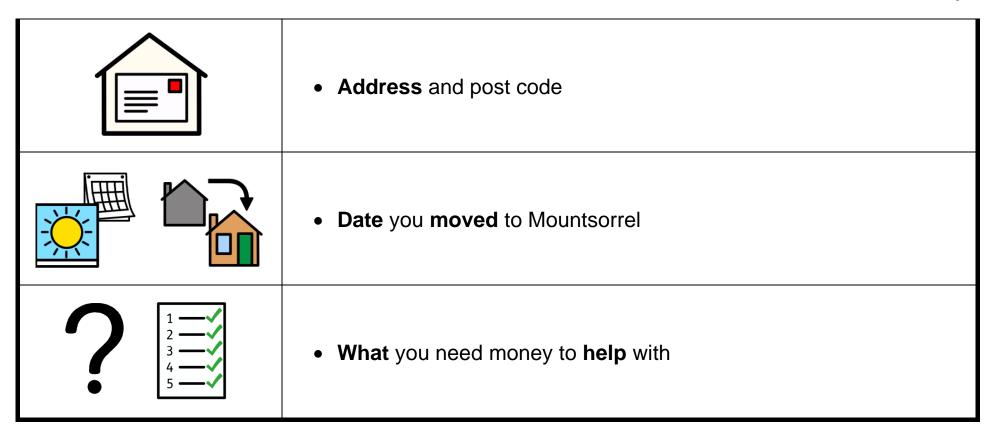

|         | You will need to <b>tell Jo</b> your: |
|---------|---------------------------------------|
| 1st 2nd | First and last name                   |
| 01234   | Telephone number (if you have one)    |
| @       | Email address                         |